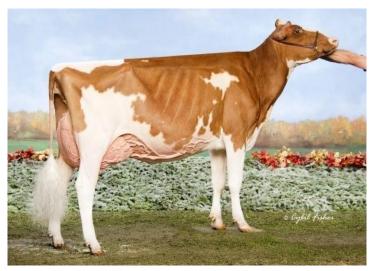

# 1. Stäme Solomon Licorice

#### Solomon – Mercure VG-86 – Meteor VG-86 – Lauthority GP-84 – Mac VG-85

Same family as Savage- Leigh Licorice EX-92 that goes back to Calbrett Shottle Lucy EX-94

Savage-Leigh Licorice EX-92

A family with strong production and nice type of cows!

|       |                   |          |           | (All Married          |                    |             |             |          |                 |                 |          |                      |                                           |         | HÄR                | STA           | MNIN                   | IGSBI          | VIS            |                    |              |     |                              |         |                       |                 |                |              |             | VI         | ÄX          | A                                                                                                                                                                                                                                                                                                                                                                                                                                                                                                                                                                                                                                                                                                   |
|-------|-------------------|----------|-----------|-----------------------|--------------------|-------------|-------------|----------|-----------------|-----------------|----------|----------------------|-------------------------------------------|---------|--------------------|---------------|------------------------|----------------|----------------|--------------------|--------------|-----|------------------------------|---------|-----------------------|-----------------|----------------|--------------|-------------|------------|-------------|-----------------------------------------------------------------------------------------------------------------------------------------------------------------------------------------------------------------------------------------------------------------------------------------------------------------------------------------------------------------------------------------------------------------------------------------------------------------------------------------------------------------------------------------------------------------------------------------------------------------------------------------------------------------------------------------------------|
|       |                   | SE       |           |                       | 9 35               |             |             |          |                 |                 |          |                      |                                           |         |                    | OFFI          | CIEL                   | L MJ           | 5LKB(          | DSKA               | PSKOI        | NTR | OLL                          |         |                       |                 |                |              |             | s v        | ERI         | GE                                                                                                                                                                                                                                                                                                                                                                                                                                                                                                                                                                                                                                                                                                  |
|       |                   | 50       |           |                       | omon               | Lic         | corio       |          |                 |                 |          |                      |                                           |         |                    | HON           | DJUR                   |                |                |                    |              |     | TÄME                         | LAN     | TBRU                  | JKS A           | B              |              |             |            |             |                                                                                                                                                                                                                                                                                                                                                                                                                                                                                                                                                                                                                                                                                                     |
|       |                   | För      | -         | titetsnur<br>sättning | Öronn              | r           | Namn        |          | Födels<br>År Må |                 | Ras      | Mjölk                | NTM                                       | St      | onr                | Kors-<br>höjd | Juver                  | Ben            | Typ/<br>Kropp  | Hel-<br>het        |              | S   | TÄME                         |         |                       |                 |                |              |             | 5- 11      | 829-3       | .97                                                                                                                                                                                                                                                                                                                                                                                                                                                                                                                                                                                                                                                                                                 |
|       | Djuret<br>självt  | SE       | 1         | 1829                  | 3587               | 7 Li        | icori       | 18781/81 | ALC: NO.        | ALC: GOVERNMENT | SLB      | H 89                 | -12                                       | A DE LA |                    |               | a the second           |                | a opp          | HEID               |              | 3   | 12 94                        | 4 L/    | AHOL                  | .м              |                |              |             |            | 0- 61       |                                                                                                                                                                                                                                                                                                                                                                                                                                                                                                                                                                                                                                                                                                     |
|       | Moder             | SE       |           |                       |                    | T           |             |          | -               | 1               | A PERMIT | and a state of party | in an |         | CONTRACT,          |               | and and a state of the | <b>HERRICE</b> |                |                    |              |     |                              |         |                       |                 |                |              |             | Tele       | fonnumme    |                                                                                                                                                                                                                                                                                                                                                                                                                                                                                                                                                                                                                                                                                                     |
|       | Mormor            | SE       |           | 1829                  | 3279               |             | icori       | ice      | 16              |                 |          | 90<br>91             |                                           |         | 593<br>168         |               |                        | 83<br>83       | 88             | 86                 |              |     |                              |         |                       |                 |                |              |             |            |             |                                                                                                                                                                                                                                                                                                                                                                                                                                                                                                                                                                                                                                                                                                     |
|       |                   | 7        | -         | TT                    |                    | 1           |             |          | 1               | 1               | Hel-     | 10000                |                                           | 405     | 100                | 193           | 00                     | 83             | 87             | 86                 |              |     |                              |         |                       |                 |                |              |             | 20         | 1020-0      | 5-26                                                                                                                                                                                                                                                                                                                                                                                                                                                                                                                                                                                                                                                                                                |
|       |                   | R        | as        | För<br>nr             | Stbnr/<br>Besätt.r |             | Öronnr      |          | Nam             | in              | hets-    | Mjöl                 |                                           | t Prot  | Mjölk              |               |                        | r- Kalv        | nings-<br>någa | Mas-               | LSVÄ<br>Övr  | Kor |                              | T       | T                     | Öve             | r- Mjöll       | K- Lyn-      | Klöv-       |            | Anteck      |                                                                                                                                                                                                                                                                                                                                                                                                                                                                                                                                                                                                                                                                                                     |
|       | Fader             | -        | LB        | ++                    | 0010               |             | NUMBER OF   |          |                 | A CLARKER PRO   | tryck    | 1000                 | 10                                        | -       | Index              |               | t samh                 |                | MF             | tit                | sjuk-<br>dom | höj |                              | p Ben   | u Juv                 | er levan<br>tai | de-bar-<br>het | 0.0          | index       | NTM        | Anteck      | ningar                                                                                                                                                                                                                                                                                                                                                                                                                                                                                                                                                                                                                                                                                              |
|       | Farfar            |          | LB        |                       | 9219<br>9136       |             | 332         |          |                 |                 |          | 9                    |                                           |         |                    |               |                        |                | 098<br>098     | 87<br>103          | 88           |     |                              |         | 12                    |                 |                | 101          |             | -17        |             |                                                                                                                                                                                                                                                                                                                                                                                                                                                                                                                                                                                                                                                                                                     |
|       | Morfar<br>Mormors | · · ·    | B         |                       | 9160               |             |             |          |                 | CURE            |          | 11                   | 0 9                                       | 6 89    | 103                | 9!            | 5 91                   | 102            | 105            | 99                 | 94           | 12  |                              | 96      | 5 12                  | 6 10            |                |              |             | - 4<br>+ 3 |             |                                                                                                                                                                                                                                                                                                                                                                                                                                                                                                                                                                                                                                                                                                     |
|       | far               |          |           |                       | 9122<br>Mjölkav    |             |             | MEI      | EUR             |                 |          | 10                   |                                           |         | -                  | 89            | 9 95                   | 098            | 104            | 93                 | 94           | 10  | 8 111                        | 99      | 11                    | 4 103           |                |              |             | - 8        |             |                                                                                                                                                                                                                                                                                                                                                                                                                                                                                                                                                                                                                                                                                                     |
|       |                   |          | _         | ĸ                     | ontrollår          |             | -           | Jän      | nf mot b        | os ant gán      | ikt eluk | d Ant                | Kalva                                     | 21      | mingar<br>K<br>ä Ö | -             | Kalv<br>Res            | ens fade       |                | nk-<br>lid<br>alvn | Anm          | 1 F |                              | Uppgif  | fter om               | n använd        | tjur vid       | djurets      | 3 senas     | te ins/be  | läckningar  |                                                                                                                                                                                                                                                                                                                                                                                                                                                                                                                                                                                                                                                                                                     |
|       |                   | $\vdash$ | -         | Mjölk kg              |                    |             | 100112      |          | t kg Prot       | ant gan         | 8-9 beha |                      | 1:0 Fe                                    | n Datum | ă Ö<br>n           | ronnr         |                        | ättning ¦Ö     |                | nt-<br>ull         | -sain        |     | Ins/bet<br>datum             |         | onnr                  | Nam             | n              | Ras          |             | Stbnr      | /idnr       | Mjölk/<br>NTM                                                                                                                                                                                                                                                                                                                                                                                                                                                                                                                                                                                                                                                                                       |
|       | MOR               | 18<br>19 | 16<br>363 | 659<br>12069          |                    |             | 20 362 39   | 18       | 9               | 2 5 1           |          | 1                    | 49 L                                      | 18081   |                    |               | SLB                    | 9219           | 10.21          | 1001010            |              | ] ] | 19110                        | 1 76    | 83 I                  | UNIX            |                | SLB          | 92          | 197        |             | 99                                                                                                                                                                                                                                                                                                                                                                                                                                                                                                                                                                                                                                                                                                  |
|       |                   |          |           | 10369                 | 30                 | \$1 3       | 310 3:      | 19       |                 | 1               | in.      | 1                    | 76                                        | 1.9070  |                    | 122           | SLB                    | 9207           | 4 1            |                    |              |     | 20010                        | 1 83    | 27 /                  |                 | N              | SLB          | 02          | 931        |             | + 1                                                                                                                                                                                                                                                                                                                                                                                                                                                                                                                                                                                                                                                                                                 |
|       | M:TAL             | *1       | 911       | 13161                 | 3,0                | 30 3        | 394 39      | 94 8     | 1 93            | 3               |          | 1.0                  | 63                                        |         |                    |               |                        |                | 1              | 1                  |              |     |                              |         |                       |                 |                |              |             |            |             | +22                                                                                                                                                                                                                                                                                                                                                                                                                                                                                                                                                                                                                                                                                                 |
|       |                   |          |           |                       |                    |             |             |          |                 | 1               |          |                      |                                           |         |                    |               |                        |                |                |                    |              |     | 20020                        | 983     | 27 /                  | APPRE           | N              | SLB          | 92          | 931        |             | +22                                                                                                                                                                                                                                                                                                                                                                                                                                                                                                                                                                                                                                                                                                 |
|       |                   |          |           |                       |                    |             |             |          |                 |                 |          |                      |                                           |         |                    |               |                        |                |                |                    |              |     | Dräktighe                    |         | tum                   |                 |                |              | 1           |            | 7           | 722                                                                                                                                                                                                                                                                                                                                                                                                                                                                                                                                                                                                                                                                                                 |
|       |                   |          |           |                       |                    |             |             |          |                 |                 |          |                      |                                           |         |                    |               |                        |                |                |                    |              | 6   | uppgift<br>Beräknas<br>kalva |         | 0200                  |                 | 895            | X            | Dräkt       | ig         | Ej drä      | ktig .                                                                                                                                                                                                                                                                                                                                                                                                                                                                                                                                                                                                                                                                                              |
|       |                   |          |           |                       | 1                  | 1           |             |          |                 |                 |          |                      |                                           |         |                    |               |                        |                |                |                    |              | 6   | Dygns-                       | Line    | No. or a state of the |                 |                | ölk          | E F         | ett        | Prot .      |                                                                                                                                                                                                                                                                                                                                                                                                                                                                                                                                                                                                                                                                                                     |
|       |                   |          |           |                       |                    | 1           |             |          |                 |                 | 14 I     |                      |                                           |         |                    |               |                        |                |                |                    |              |     | vkastnin<br>luverhäls        |         | de 3 se               | enaste          | kg             | 1000         | 9           | ett        | % Prot      |                                                                                                                                                                                                                                                                                                                                                                                                                                                                                                                                                                                                                                                                                                     |
|       |                   |          |           |                       |                    | 1           |             |          |                 |                 |          |                      |                                           |         |                    |               |                        |                |                |                    |              |     | D: FR                        |         |                       |                 |                | an instantio | 1 141471111 |            |             |                                                                                                                                                                                                                                                                                                                                                                                                                                                                                                                                                                                                                                                                                                     |
|       |                   |          |           |                       |                    | 1           |             |          |                 |                 |          |                      |                                           | 1.000   |                    |               |                        |                |                |                    |              |     |                              |         |                       |                 |                |              |             |            |             |                                                                                                                                                                                                                                                                                                                                                                                                                                                                                                                                                                                                                                                                                                     |
|       |                   |          |           |                       |                    | : 1         |             |          |                 |                 |          |                      |                                           |         |                    |               |                        |                |                |                    |              |     |                              |         |                       |                 | ••••••         |              | den         | /          | 20          |                                                                                                                                                                                                                                                                                                                                                                                                                                                                                                                                                                                                                                                                                                     |
|       | MORMOR            |          |           |                       |                    | : 8         |             |          |                 | 11              |          |                      |                                           |         |                    |               |                        |                |                |                    |              | Ď   | jurägare                     | /Djuräg | arens                 | ombud           |                | ••••••       |             |            |             |                                                                                                                                                                                                                                                                                                                                                                                                                                                                                                                                                                                                                                                                                                     |
|       | M:TAL             | *3       | 81        | 13506                 | 34 3               | <b>31</b> 4 | 63 41       | 9 9      | 9 106           | 1               |          | 2.0                  | 71                                        |         |                    |               |                        |                | 12             |                    |              |     |                              |         |                       |                 |                |              |             |            |             |                                                                                                                                                                                                                                                                                                                                                                                                                                                                                                                                                                                                                                                                                                     |
| 00025 |                   |          |           |                       |                    | 1           |             |          |                 |                 |          |                      |                                           |         |                    |               |                        |                |                |                    |              |     |                              |         |                       |                 |                |              |             |            |             |                                                                                                                                                                                                                                                                                                                                                                                                                                                                                                                                                                                                                                                                                                     |
|       |                   |          | - 1       |                       |                    | · 10        | and a state |          | 1               |                 |          |                      |                                           |         |                    |               |                        |                |                |                    |              |     |                              |         |                       |                 |                |              |             |            | 1 -3) Se ba | Iksidan                                                                                                                                                                                                                                                                                                                                                                                                                                                                                                                                                                                                                                                                                             |
| -     |                   |          |           |                       |                    |             |             |          |                 |                 |          |                      |                                           |         |                    |               |                        |                |                |                    |              |     |                              | S Lings |                       |                 |                |              |             |            | R5502A (200 | and the second se |

Calbrett Shottle Lucy EX-94