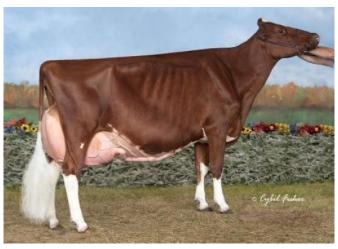

# 1. Stäme Solomon Licorice

#### Solomon – Mercure VG-86 – Meteor VG-86 – Lauthority GP-84 – Mac VG-85

Same family as Savage- Leigh Licorice EX-92 that goes back to Calbrett Shottle Lucy EX-94

Savage-Leigh Licorice EX-92

A family with strong production and nice type of cows!

|       |                   |          |           | (All Married          |                    |             |             |          |                 |                 |          |                      |                                           |         | HÄR                | STA           | MNIN                   | IGSBI          | VIS            |                    |              |     |                              |         |                       |                 |                |              |             | VI         | ÄX          | A                                                                                                                                                                                                                                                                                                                                                                                                                                                                                                                                                                                                                                                                                                   |
|-------|-------------------|----------|-----------|-----------------------|--------------------|-------------|-------------|----------|-----------------|-----------------|----------|----------------------|-------------------------------------------|---------|--------------------|---------------|------------------------|----------------|----------------|--------------------|--------------|-----|------------------------------|---------|-----------------------|-----------------|----------------|--------------|-------------|------------|-------------|-----------------------------------------------------------------------------------------------------------------------------------------------------------------------------------------------------------------------------------------------------------------------------------------------------------------------------------------------------------------------------------------------------------------------------------------------------------------------------------------------------------------------------------------------------------------------------------------------------------------------------------------------------------------------------------------------------|
|       |                   | SE       |           |                       | 9 35               |             |             |          |                 |                 |          |                      |                                           |         |                    | OFFI          | CIEL                   | L MJ           | 5LKB(          | DSKA               | PSKOI        | NTR | OLL                          |         |                       |                 |                |              |             | s v        | ERI         | GE                                                                                                                                                                                                                                                                                                                                                                                                                                                                                                                                                                                                                                                                                                  |
|       |                   | 50       |           |                       | omon               | Lic         | corio       |          |                 |                 |          |                      |                                           |         |                    | HON           | DJUR                   |                |                |                    |              |     | TÄME                         | LAN     | TBRU                  | JKS A           | B              |              |             |            |             |                                                                                                                                                                                                                                                                                                                                                                                                                                                                                                                                                                                                                                                                                                     |
|       |                   | För      | -         | titetsnur<br>sättning | Öronn              | r           | Namn        |          | Födels<br>År Må |                 | Ras      | Mjölk                | NTM                                       | St      | onr                | Kors-<br>höjd | Juver                  | Ben            | Typ/<br>Kropp  | Hel-<br>het        |              | S   | TÄME                         |         |                       |                 |                |              |             | 5- 11      | 829-3       | .97                                                                                                                                                                                                                                                                                                                                                                                                                                                                                                                                                                                                                                                                                                 |
|       | Djuret<br>självt  | SE       | 1         | 1829                  | 3587               | 7 Li        | icori       | 18781/81 | ALC: NO.        | ALC: GOVERNMENT | SLB      | H 89                 | -12                                       | A DE LA |                    |               | a the second           |                | a opp          | HEID               |              | 3   | 12 94                        | 4 L/    | AHOL                  | .м              |                |              |             |            | 0- 61       |                                                                                                                                                                                                                                                                                                                                                                                                                                                                                                                                                                                                                                                                                                     |
|       | Moder             | SE       |           |                       |                    | T           |             |          | -               | 1               | A PERMIT | and a state of party | in an |         | CONTRACT,          |               | and and a state of the | <b>HERRICE</b> |                |                    |              |     |                              |         |                       |                 |                |              |             | Tele       | fonnumme    |                                                                                                                                                                                                                                                                                                                                                                                                                                                                                                                                                                                                                                                                                                     |
|       | Mormor            | SE       |           | 1829                  | 3279               |             | icori       | ice      | 16              |                 |          | 90<br>91             |                                           |         | 593<br>168         |               |                        | 83<br>83       | 88             | 86                 |              |     |                              |         |                       |                 |                |              |             |            |             |                                                                                                                                                                                                                                                                                                                                                                                                                                                                                                                                                                                                                                                                                                     |
|       |                   | 7        | -         | TT                    |                    | 1           |             |          | 1               | 1               | Hel-     | 10000                |                                           | 405     | 100                | 193           | 00                     | 83             | 87             | 86                 |              |     |                              |         |                       |                 |                |              |             | 20         | 1020-0      | 5-26                                                                                                                                                                                                                                                                                                                                                                                                                                                                                                                                                                                                                                                                                                |
|       |                   | R        | as        | För<br>nr             | Stbnr/<br>Besätt.r |             | Öronnr      |          | Nam             | in              | hets-    | Mjöl                 |                                           | t Prot  | Mjölk              |               |                        | r- Kalv        | nings-<br>någa | Mas-               | LSVÄ<br>Övr  | Kor |                              | T       | T                     | Öve             | r- Mjöll       | K- Lyn-      | Klöv-       |            | Anteck      |                                                                                                                                                                                                                                                                                                                                                                                                                                                                                                                                                                                                                                                                                                     |
|       | Fader             | -        | LB        | ++                    | 0010               |             | NUMBER OF   |          |                 | A CLARKER PRO   | tryck    | 1000                 | 10                                        | -       | Index              |               | t samh                 |                | MF             | tit                | sjuk-<br>dom | höj |                              | p Ben   | u Juv                 | er levan<br>tai | de-bar-<br>het | 0.0          | index       | NTM        | Anteck      | ningar                                                                                                                                                                                                                                                                                                                                                                                                                                                                                                                                                                                                                                                                                              |
|       | Farfar            |          | LB        |                       | 9219<br>9136       |             | 332         |          |                 |                 |          | 9                    |                                           |         |                    |               |                        |                | 098<br>098     | 87<br>103          | 88           |     |                              |         | 12                    |                 |                | 101          |             | -17        |             |                                                                                                                                                                                                                                                                                                                                                                                                                                                                                                                                                                                                                                                                                                     |
|       | Morfar<br>Mormors | · · ·    | B         |                       | 9160               |             |             |          |                 | CURE            |          | 11                   | 0 9                                       | 6 89    | 103                | 9!            | 5 91                   | 102            | 105            | 99                 | 94           | 12  |                              | 96      | 5 12                  | 6 10            |                |              |             | - 4<br>+ 3 |             |                                                                                                                                                                                                                                                                                                                                                                                                                                                                                                                                                                                                                                                                                                     |
|       | far               |          |           |                       | 9122<br>Mjölkav    |             |             | MEI      | EUR             |                 |          | 10                   |                                           |         | -                  | 89            | 9 95                   | 098            | 104            | 93                 | 94           | 10  | 8 111                        | 99      | 11                    | 4 103           |                |              |             | - 8        |             |                                                                                                                                                                                                                                                                                                                                                                                                                                                                                                                                                                                                                                                                                                     |
|       |                   |          | _         | ĸ                     | ontrollår          |             | -           | Jän      | nf mot b        | os ant gán      | ikt eluk | d Ant                | Kalva                                     | 21      | mingar<br>K<br>ä Ö | -             | Kalv<br>Res            | ens fade       |                | nk-<br>lid<br>alvn | Anm          | 1 F |                              | Uppgif  | fter om               | n använd        | tjur vid       | djurets      | 3 senas     | te ins/be  | läckningar  |                                                                                                                                                                                                                                                                                                                                                                                                                                                                                                                                                                                                                                                                                                     |
|       |                   | $\vdash$ | -         | Mjölk kg              |                    |             | 100112      |          | t kg Prot       | ant gan         | 8-9 beha |                      | 1:0 Fe                                    | n Datum | ă Ö<br>n           | ronnr         |                        | ättning ¦Ö     |                | nt-<br>ull         | -sain        |     | Ins/bet<br>datum             |         | onnr                  | Nam             | n              | Ras          |             | Stbnr      | /idnr       | Mjölk/<br>NTM                                                                                                                                                                                                                                                                                                                                                                                                                                                                                                                                                                                                                                                                                       |
|       | MOR               | 18<br>19 | 16<br>363 | 659<br>12069          |                    |             | 20 362 39   | 18       | 9               | 2 5 1           |          | 1                    | 49 L                                      | 18081   |                    |               | SLB                    | 9219           | 10.21          | 1001010            |              | ] ] | 19110                        | 1 76    | 83 I                  | UNIX            |                | SLB          | 92          | 197        |             | 99                                                                                                                                                                                                                                                                                                                                                                                                                                                                                                                                                                                                                                                                                                  |
|       |                   |          |           | 10369                 | 30                 | \$1 3       | 310 3:      | 19       |                 | 1               | in.      | 1                    | 76                                        | 1.9070  |                    | 122           | SLB                    | 9207           | 4 1            |                    |              |     | 20010                        | 1 83    | 27 /                  |                 | N              | SLB          | 02          | 931        |             | + 1                                                                                                                                                                                                                                                                                                                                                                                                                                                                                                                                                                                                                                                                                                 |
|       | M:TAL             | *1       | 911       | 13161                 | 3,0                | 30 3        | 394 39      | 94 8     | 1 93            | 3               |          | 1.0                  | 63                                        |         |                    |               |                        |                | 1              | 1                  |              |     |                              |         |                       |                 |                |              |             |            |             | +22                                                                                                                                                                                                                                                                                                                                                                                                                                                                                                                                                                                                                                                                                                 |
|       |                   |          |           |                       |                    |             |             |          |                 | 1               |          |                      |                                           |         |                    |               |                        |                |                |                    |              |     | 20020                        | 983     | 27 /                  | APPRE           | N              | SLB          | 92          | 931        |             | +22                                                                                                                                                                                                                                                                                                                                                                                                                                                                                                                                                                                                                                                                                                 |
|       |                   |          |           |                       |                    |             |             |          |                 |                 |          |                      |                                           |         |                    |               |                        |                |                |                    |              |     | Dräktighe                    |         | tum                   |                 |                |              | 1           |            | 7           | 722                                                                                                                                                                                                                                                                                                                                                                                                                                                                                                                                                                                                                                                                                                 |
|       |                   |          |           |                       |                    |             |             |          |                 |                 |          |                      |                                           |         |                    |               |                        |                |                |                    |              | 6   | uppgift<br>Beräknas<br>kalva |         | 0200                  |                 | 895            | X            | Dräkt       | ig         | Ej drä      | ktig .                                                                                                                                                                                                                                                                                                                                                                                                                                                                                                                                                                                                                                                                                              |
|       |                   |          |           |                       | 1                  | 1           |             |          |                 |                 |          |                      |                                           |         |                    |               |                        |                |                |                    |              | 6   | Dygns-                       | Line    | No. or a state of the |                 |                | ölk          | E F         | ett        | Prot .      |                                                                                                                                                                                                                                                                                                                                                                                                                                                                                                                                                                                                                                                                                                     |
|       |                   |          |           |                       |                    | 1           |             |          |                 |                 | 14 I     |                      |                                           |         |                    |               |                        |                |                |                    |              |     | vkastnin<br>luverhäls        |         | de 3 se               | enaste          | kg             | 1000         | 9           | ett        | % Prot      |                                                                                                                                                                                                                                                                                                                                                                                                                                                                                                                                                                                                                                                                                                     |
|       |                   |          |           |                       |                    | 1           |             |          |                 |                 |          |                      |                                           |         |                    |               |                        |                |                |                    |              |     | D: FR                        |         |                       |                 |                | an instantio | 1 141471111 |            |             |                                                                                                                                                                                                                                                                                                                                                                                                                                                                                                                                                                                                                                                                                                     |
|       |                   |          |           |                       |                    | 1           |             |          |                 |                 |          |                      |                                           | 1.000   |                    |               |                        |                |                |                    |              |     |                              |         |                       |                 |                |              |             |            |             |                                                                                                                                                                                                                                                                                                                                                                                                                                                                                                                                                                                                                                                                                                     |
|       |                   |          |           |                       |                    | : 1         |             |          |                 |                 |          |                      |                                           |         |                    |               |                        |                |                |                    |              |     |                              |         |                       |                 | ••••••         |              | den         | /          | 20          |                                                                                                                                                                                                                                                                                                                                                                                                                                                                                                                                                                                                                                                                                                     |
|       | MORMOR            |          |           |                       |                    | : 8         |             |          |                 | 11              |          |                      |                                           |         |                    |               |                        |                |                |                    |              | Ď   | jurägare                     | /Djuräg | arens                 | ombud           |                | ••••••       |             |            |             |                                                                                                                                                                                                                                                                                                                                                                                                                                                                                                                                                                                                                                                                                                     |
|       | M:TAL             | *3       | 81        | 13506                 | 34 3               | <b>31</b> 4 | 63 41       | 9 9      | 9 106           | 1               |          | 2.0                  | 71                                        |         |                    |               |                        |                | 12             |                    |              |     |                              |         |                       |                 |                |              |             |            |             |                                                                                                                                                                                                                                                                                                                                                                                                                                                                                                                                                                                                                                                                                                     |
| 00025 |                   |          |           |                       |                    | 1           |             |          |                 |                 |          |                      |                                           |         |                    |               |                        |                |                |                    |              |     |                              |         |                       |                 |                |              |             |            |             |                                                                                                                                                                                                                                                                                                                                                                                                                                                                                                                                                                                                                                                                                                     |
|       |                   |          | - 1       |                       |                    | · 10        | and a state |          | 1               |                 |          |                      |                                           |         |                    |               |                        |                |                |                    |              |     |                              |         |                       |                 |                |              |             |            | 1 -3) Se ba | Iksidan                                                                                                                                                                                                                                                                                                                                                                                                                                                                                                                                                                                                                                                                                             |
| -     |                   |          |           |                       |                    |             |             |          |                 |                 |          |                      |                                           |         |                    |               |                        |                |                |                    |              |     |                              | S Lings |                       |                 |                |              |             |            | R5502A (200 | and the second se |

Calbrett Shottle Lucy EX-94