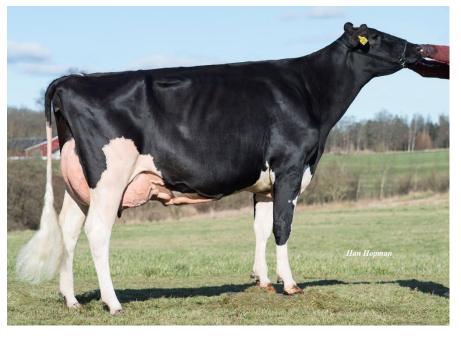

# 2. Stäme Atawood Marq-I

### Atawood - Bradnick GP-84 - Fever VG-88 - Linjet EX-94

Marq-I family has become one of the biggest familys here at Stäme, since we bought a part in Hoff Linjet Marq-I, Hoff Electrified Marq-I EX-93 and September Storm Marq-I EX-95. The last named Marq-I was sold to Holland. Marq-I family comes from Hannover Hill in Canada