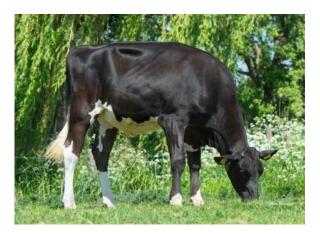

ied – Byway VG-88 – Doorman VG-87

- Dam was: 2-Yr Old Champion Hoornaar 2019, 3rd place HHH-Show 2019 & more!
- Same family as JK DG Esmeralda EX-92-NL EX-94-MS | 6th place European Show Libramont 2019
- INCREDIBLE type heifer with +2.99 PTAT/ +13 Conf. (04/20)







## 23. 4' Thunder Storm

### JK Eder DG Doorman Dance VG-87

### Doorman – Goldchip – Mr. Sam

- Maternal sister to JK Eder DG Solomon Daryl VG-87-BE 2yr. - 2nd place Swiss Expo 2020
- Full sister to dam is the show legend DH Gold Chip Darling EX-96-CH EX-97-MS!!
- Out of the great Snow-N Denises Dellia EX-95 family!!



# 24. 4' Crushtime

### Avalanche \*RC – Goldwyn – Talent \*RC

Dotterdotter till Rainyridge Talent Barbara EX-95!

- Dam is sister to Hylite BARBWIRE-RED @ IPS
- Straight out 5 generations EXCELLENT dams!



For more information about the cowfamilies to he embryos and photos, please go to their Eurogenes page for more: <u>http://www.eurogenes.com/jkeder</u>