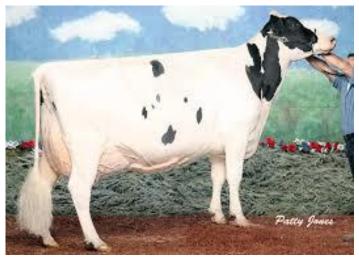

# 2. Stäme Atawood Marq-I

### Atawood - Bradnick GP-84 - Fever VG-88 - Linjet EX-94

Marq-I family has become one of the biggest familys here at Stäme, since we bought a part in Hoff Linjet Marq-I, Hoff Electrified Marq-I EX-93 and September Storm Marq-I EX-95. The last named Marq-I was sold to Holland. Marq-I family comes from Hannover Hill in Canada