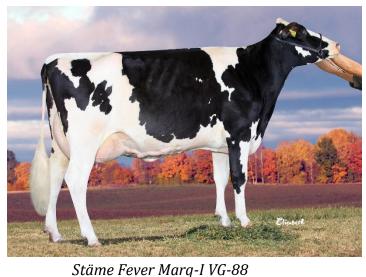

# 2. Stäme Atawood Marq-I

### Atawood - Bradnick GP-84 - Fever VG-88 - Linjet EX-94

Marq-I family has become one of the biggest familys here at Stäme, since we bought a part in Hoff Linjet Marq-I, Hoff Electrified Marq-I EX-93 and September Storm Marq-I EX-95. The last named Marq-I was sold to Holland. Marq-I family comes from Hannover Hill in Canada