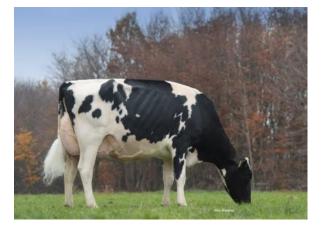

# 1. Stäme Solomon Licorice

#### Solomon – Mercure VG-86 – Meteor VG-86 – Lauthority GP-84 – Mac VG-85

Same family as Savage- Leigh Licorice EX-92 that goes back to Calbrett Shottle Lucy EX-94

Savage-Leigh Licorice EX-92

A family with strong production and nice type of cows!

|       |                   |          |           | (All Married          |                    |             |             |          |                 |                 |          |                      |                                           |         | HÄR                | STA           | MNIN                   | IGSBI          | VIS            |                    |              |     |                              |         |                       |                 |                |              |             | VI         | ÄX          | A                                                                                                                                                                                                                                                                                                                                                                                                                                                                                                                                                                                                                                                                                                   |
|-------|-------------------|----------|-----------|-----------------------|--------------------|-------------|-------------|----------|-----------------|-----------------|----------|----------------------|-------------------------------------------|---------|--------------------|---------------|------------------------|----------------|----------------|--------------------|--------------|-----|------------------------------|---------|-----------------------|-----------------|----------------|--------------|-------------|------------|-------------|-----------------------------------------------------------------------------------------------------------------------------------------------------------------------------------------------------------------------------------------------------------------------------------------------------------------------------------------------------------------------------------------------------------------------------------------------------------------------------------------------------------------------------------------------------------------------------------------------------------------------------------------------------------------------------------------------------|
|       |                   | SE       |           |                       | 9 35               |             |             |          |                 |                 |          |                      |                                           |         |                    | OFFI          | CIEL                   | L MJ           | 5LKB(          | DSKA               | PSKOI        | NTR | OLL                          |         |                       |                 |                |              |             | s v        | ERI         | GE                                                                                                                                                                                                                                                                                                                                                                                                                                                                                                                                                                                                                                                                                                  |
|       |                   | 50       |           |                       | omon               | Lic         | corio       |          |                 |                 |          |                      |                                           |         |                    | HON           | DJUR                   |                |                |                    |              |     | TÄME                         | LAN     | TBRU                  | JKS A           | B              |              |             |            |             |                                                                                                                                                                                                                                                                                                                                                                                                                                                                                                                                                                                                                                                                                                     |
|       |                   | För      | -         | titetsnur<br>sättning | Öronn              | r           | Namn        |          | Födels<br>År Må |                 | Ras      | Mjölk                | NTM                                       | St      | onr                | Kors-<br>höjd | Juver                  | Ben            | Typ/<br>Kropp  | Hel-<br>het        |              | S   | TÄME                         |         |                       |                 |                |              |             | 5- 11      | 829-3       | .97                                                                                                                                                                                                                                                                                                                                                                                                                                                                                                                                                                                                                                                                                                 |
|       | Djuret<br>självt  | SE       | 1         | 1829                  | 3587               | 7 Li        | icori       | 18781/81 | ALC: NO.        | ALC: GOVERNMENT | SLB      | H 89                 | -12                                       | A DE LA |                    |               | a the second           |                | a opp          | HEID               |              | 3   | 12 94                        | 4 L/    | AHOL                  | .м              |                |              |             |            | 0- 61       |                                                                                                                                                                                                                                                                                                                                                                                                                                                                                                                                                                                                                                                                                                     |
|       | Moder             | SE       |           |                       |                    | T           |             |          | -               | 1               | A PERMIT | and a state of party | in an |         | CONTRACT,          |               | and and a state of the | <b>HERRICE</b> |                |                    |              |     |                              |         |                       |                 |                |              |             | Tele       | fonnumme    |                                                                                                                                                                                                                                                                                                                                                                                                                                                                                                                                                                                                                                                                                                     |
|       | Mormor            | SE       |           | 1829                  | 3279               |             | icori       | ice      | 16              |                 |          | 90<br>91             |                                           |         | 593<br>168         |               |                        | 83<br>83       | 88             | 86                 |              |     |                              |         |                       |                 |                |              |             |            |             |                                                                                                                                                                                                                                                                                                                                                                                                                                                                                                                                                                                                                                                                                                     |
|       |                   | 7        | -         | TT                    |                    | 1           |             |          | 1               | 1               | Hel-     | 10000                |                                           | 405     | 100                | 193           | 00                     | 83             | 87             | 86                 |              |     |                              |         |                       |                 |                |              |             | 20         | 1020-0      | 5-26                                                                                                                                                                                                                                                                                                                                                                                                                                                                                                                                                                                                                                                                                                |
|       |                   | R        | as        | För<br>nr             | Stbnr/<br>Besätt.r |             | Öronnr      |          | Nam             | in              | hets-    | Mjöl                 |                                           | t Prot  | Mjölk              |               |                        | r- Kalv        | nings-<br>någa | Mas-               | LSVÄ<br>Övr  | Kor |                              | T       | T                     | Öve             | r- Mjöll       | K- Lyn-      | Klöv-       |            | Anteck      |                                                                                                                                                                                                                                                                                                                                                                                                                                                                                                                                                                                                                                                                                                     |
|       | Fader             | -        | LB        | ++                    | 0010               |             | NUMBER OF   |          |                 | A CLARKER PRO   | tryck    | 1000                 | 10                                        | -       | Index              |               | t samh                 |                | MF             | tit                | sjuk-<br>dom | höj |                              | p Ben   | u Juv                 | er levan<br>tai | de-bar-<br>het | 0.0          | index       | NTM        | Anteck      | ningar                                                                                                                                                                                                                                                                                                                                                                                                                                                                                                                                                                                                                                                                                              |
|       | Farfar            |          | LB        |                       | 9219<br>9136       |             | 332         |          |                 |                 |          | 9                    |                                           |         |                    |               |                        |                | 098<br>098     | 87<br>103          | 88           |     |                              |         | 12                    |                 |                | 101          |             | -17        |             |                                                                                                                                                                                                                                                                                                                                                                                                                                                                                                                                                                                                                                                                                                     |
|       | Morfar<br>Mormors | · · ·    | B         |                       | 9160               |             |             |          |                 | CURE            |          | 11                   | 0 9                                       | 6 89    | 103                | 9!            | 5 91                   | 102            | 105            | 99                 | 94           | 12  |                              | 96      | 5 12                  | 6 10            |                |              |             | - 4<br>+ 3 |             |                                                                                                                                                                                                                                                                                                                                                                                                                                                                                                                                                                                                                                                                                                     |
|       | far               |          |           |                       | 9122<br>Mjölkav    |             |             | MEI      | EUR             |                 |          | 10                   |                                           |         | -                  | 89            | 9 95                   | 098            | 104            | 93                 | 94           | 10  | 8 111                        | 99      | 11                    | 4 103           |                |              |             | - 8        |             |                                                                                                                                                                                                                                                                                                                                                                                                                                                                                                                                                                                                                                                                                                     |
|       |                   |          | _         | ĸ                     | ontrollår          |             | -           | Jän      | nf mot b        | os ant gán      | ikt eluk | d Ant                | Kalva                                     | 21      | mingar<br>K<br>ä Ö | -             | Kalv<br>Res            | ens fade       |                | nk-<br>lid<br>alvn | Anm          | 1 F |                              | Uppgif  | fter om               | n använd        | tjur vid       | djurets      | 3 senas     | te ins/be  | läckningar  |                                                                                                                                                                                                                                                                                                                                                                                                                                                                                                                                                                                                                                                                                                     |
|       |                   | $\vdash$ | -         | Mjölk kg              |                    |             | 100112      |          | t kg Prot       | ant gan         | 8-9 beha |                      | 1:0 Fe                                    | n Datum | ă Ö<br>n           | ronnr         |                        | ättning ¦Ö     |                | nt-<br>ull         | -sain        |     | Ins/bet<br>datum             |         | onnr                  | Nam             | n              | Ras          |             | Stbnr      | /idnr       | Mjölk/<br>NTM                                                                                                                                                                                                                                                                                                                                                                                                                                                                                                                                                                                                                                                                                       |
|       | MOR               | 18<br>19 | 16<br>363 | 659<br>12069          |                    |             | 20 362 39   | 18       | 9               | 2 5 1           |          | 1                    | 49 L                                      | 18081   |                    |               | SLB                    | 9219           | 10.21          | 1001010            |              | ] ] | 19110                        | 1 76    | 83 I                  | UNIX            |                | SLB          | 92          | 197        |             | 99                                                                                                                                                                                                                                                                                                                                                                                                                                                                                                                                                                                                                                                                                                  |
|       |                   |          |           | 10369                 | 30                 | \$1 3       | 310 3:      | 19       |                 | 1               | in.      | 1                    | 76                                        | 1.9070  |                    | 122           | SLB                    | 9207           | 4 1            |                    |              |     | 20010                        | 1 83    | 27 /                  |                 | N              | SLB          | 02          | 931        |             | + 1                                                                                                                                                                                                                                                                                                                                                                                                                                                                                                                                                                                                                                                                                                 |
|       | M:TAL             | *1       | 911       | 13161                 | 3,0                | 30 3        | 394 39      | 94 8     | 1 93            | 3               |          | 1.0                  | 63                                        |         |                    |               |                        |                | 1              | 1                  |              |     |                              |         |                       |                 |                |              |             |            |             | +22                                                                                                                                                                                                                                                                                                                                                                                                                                                                                                                                                                                                                                                                                                 |
|       |                   |          |           |                       |                    |             |             |          |                 | 1               |          |                      |                                           |         |                    |               |                        |                |                |                    |              |     | 20020                        | 983     | 27 /                  | APPRE           | N              | SLB          | 92          | 931        |             | +22                                                                                                                                                                                                                                                                                                                                                                                                                                                                                                                                                                                                                                                                                                 |
|       |                   |          |           |                       |                    |             |             |          |                 |                 |          |                      |                                           |         |                    |               |                        |                |                |                    |              |     | Dräktighe                    |         | tum                   |                 |                |              | 1           |            | 7           | 722                                                                                                                                                                                                                                                                                                                                                                                                                                                                                                                                                                                                                                                                                                 |
|       |                   |          |           |                       |                    |             |             |          |                 |                 |          |                      |                                           |         |                    |               |                        |                |                |                    |              | 6   | uppgift<br>Beräknas<br>kalva |         | 0200                  |                 | 895            | X            | Dräkt       | ig         | Ej drä      | ktig .                                                                                                                                                                                                                                                                                                                                                                                                                                                                                                                                                                                                                                                                                              |
|       |                   |          |           |                       | 1                  | 1           |             |          |                 |                 |          |                      |                                           |         |                    |               |                        |                |                |                    |              | 6   | Dygns-                       | Line    | No. or a state of the |                 |                | ölk          | E F         | ett        | Prot .      |                                                                                                                                                                                                                                                                                                                                                                                                                                                                                                                                                                                                                                                                                                     |
|       |                   |          |           |                       |                    | 1           |             |          |                 |                 | 14 I     |                      |                                           |         |                    |               |                        |                |                |                    |              |     | vkastnin<br>luverhäls        |         | de 3 se               | enaste          | kg             | 1000         | 9           | ett        | % Prot      |                                                                                                                                                                                                                                                                                                                                                                                                                                                                                                                                                                                                                                                                                                     |
|       |                   |          |           |                       |                    | 1           |             |          |                 |                 |          |                      |                                           |         |                    |               |                        |                |                |                    |              |     | D: FR                        |         |                       |                 |                | an instantio | 1 141471111 |            |             |                                                                                                                                                                                                                                                                                                                                                                                                                                                                                                                                                                                                                                                                                                     |
|       |                   |          |           |                       |                    | 1           |             |          |                 |                 |          |                      |                                           | 1.000   |                    |               |                        |                |                |                    |              |     |                              |         |                       |                 |                |              |             |            |             |                                                                                                                                                                                                                                                                                                                                                                                                                                                                                                                                                                                                                                                                                                     |
|       |                   |          |           |                       |                    | : 1         |             |          |                 |                 |          |                      |                                           |         |                    |               |                        |                |                |                    |              |     |                              |         |                       |                 | ••••••         |              | den         | /          | 20          |                                                                                                                                                                                                                                                                                                                                                                                                                                                                                                                                                                                                                                                                                                     |
|       | MORMOR            |          |           |                       |                    | : 8         |             |          |                 | 11              |          |                      |                                           |         |                    |               |                        |                |                |                    |              | Ď   | jurägare                     | /Djuräg | arens                 | ombud           |                | ••••••       |             |            |             |                                                                                                                                                                                                                                                                                                                                                                                                                                                                                                                                                                                                                                                                                                     |
|       | M:TAL             | *3       | 81        | 13506                 | 34 3               | <b>31</b> 4 | 63 41       | 9 9      | 9 106           | 1               |          | 2.0                  | 71                                        |         |                    |               |                        |                | 12             |                    |              |     |                              |         |                       |                 |                |              |             |            |             |                                                                                                                                                                                                                                                                                                                                                                                                                                                                                                                                                                                                                                                                                                     |
| 00025 |                   |          |           |                       |                    | 1           |             |          |                 |                 |          |                      |                                           |         |                    |               |                        |                |                |                    |              |     |                              |         |                       |                 |                |              |             |            |             |                                                                                                                                                                                                                                                                                                                                                                                                                                                                                                                                                                                                                                                                                                     |
|       |                   |          | - 1       |                       |                    | · 10        | and a state |          | 1               |                 |          |                      |                                           |         |                    |               |                        |                |                |                    |              |     |                              |         |                       |                 |                |              |             |            | 1 -3) Se ba | Iksidan                                                                                                                                                                                                                                                                                                                                                                                                                                                                                                                                                                                                                                                                                             |
| -     |                   |          |           |                       |                    |             |             |          |                 |                 |          |                      |                                           |         |                    |               |                        |                |                |                    |              |     |                              | S Lings |                       |                 |                |              |             |            | R5502A (200 | and the second se |

Calbrett Shottle Lucy EX-94