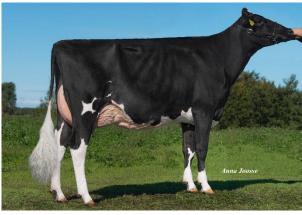

| 1         |            | 1            |               |                            |                   |                         |                              | 0.01157 |      |                                         |         |        |               |         |                       | 015-07A        |                     |            |                    | ) Se baksi       |            |

### **4. Stäme Doc Dolorita** Doc – Athens VG-85 – Avalon VG-87 – Aftershock VG-85 – Goldwyn EX-91 – Roy VG-86 – Jed EX-93

Roy Dolce was the first heifer we bought abroad. We owned her togheter with Rocky Mountain Holstein were Pierre worked in Canada. One of Pierres favourites there was Rainyridge Jed Dolorita and was the biggest cow he ever seen. She was incredible, powerfull and all black.



Stäme Destry Dolorita VG-85



Rainyridge Jed Dolorita EX-93

Of the embryos we took home we got a Jasper heifer and one heifer after Goldwyn.

|                                             |                | denilit | etsnum   |                   | 1     | Nami       | 6 B          | Födelseda          |          |                               | Mjölk-           | NTM        | s   | ber          | Kors           | Juver    | Ben                     | Typ/<br>Kropp  | Hel-               |                             |                   | TÄME L<br>TÄME                                       | ANTI       | BKUK       | 5 AB             |                       |                         | 5              | 5- 11                    | 829-3640                  |
|------------------------------