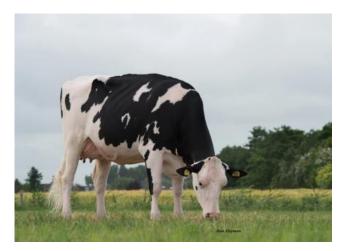

Dairy Fair Mariënwaerdt '17
- 6th place European Show Libramont '19, Res. Champion 2yr. Old Hoornaar '16
- 1st Intermediate Class National NRM Show '17

### 22. 4' Thunder Storm

### JK Eder Esther

### Undenied – Byway VG-88 – Doorman VG-87

- Dam was: 2-Yr Old Champion Hoornaar 2019, 3rd place HHH-Show 2019 & more!
- Same family as JK DG Esmeralda EX-92-NL EX-94-MS | 6th place European Show Libramont 2019
- INCREDIBLE type heifer with +2.99 PTAT/ +13 Conf. (04/20)







## 23. 4' Thunder Storm

### JK Eder DG Doorman Dance VG-87

### Doorman – Goldchip – Mr. Sam

- Maternal sister to JK Eder DG Solomon Daryl VG-87-BE 2yr. - 2nd place Swiss Expo 2020
- Full sister to dam is the show legend DH Gold Chip Darling EX-96-CH EX-97-MS!!
- Out of the great Snow-N Denises Dellia EX-95 family!!



# 24. 4' Crushtime

### Avalanche \*RC – Goldwyn – Talent \*RC

Dotterdotter till Rainyridge Talent Barbara EX-95!

- Dam is sister to Hylite BARBWIRE-RED @ IPS
- Straight out 5 generations EXCELLENT dams!



For more information about the cowfamilies to he embryos and photos, please go to their Eurogenes page for more: <u>http://www.eurogenes.com/jkeder</u>