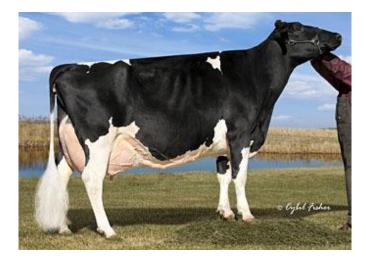

# 1. Stäme Solomon Licorice

#### Solomon – Mercure VG-86 – Meteor VG-86 – Lauthority GP-84 – Mac VG-85

Same family as Savage- Leigh Licorice EX-92 that goes back to Calbrett Shottle Lucy EX-94

Savage-Leigh Licorice EX-92

A family with strong production and nice type of cows!