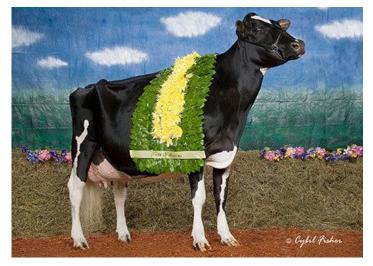

# 1. Stäme Solomon Licorice

#### Solomon – Mercure VG-86 – Meteor VG-86 – Lauthority GP-84 – Mac VG-85

Same family as Savage- Leigh Licorice EX-92 that goes back to Calbrett Shottle Lucy EX-94

Savage-Leigh Licorice EX-92

A family with strong production and nice type of cows!