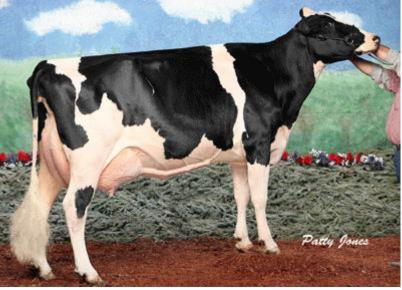

# 2. Stäme Atawood Marq-I

### Atawood - Bradnick GP-84 - Fever VG-88 - Linjet EX-94

Marq-I family has become one of the biggest familys here at Stäme, since we bought a part in Hoff Linjet Marq-I, Hoff Electrified Marq-I EX-93 and September Storm Marq-I EX-95. The last named Marq-I was sold to Holland. Marq-I family comes from Hannover Hill in Canada