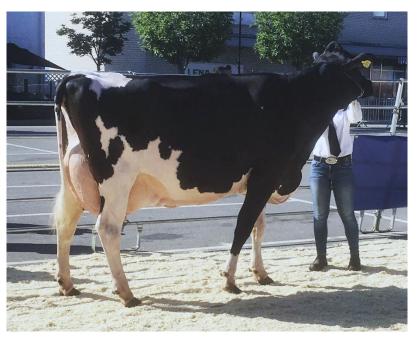

# 1. Stäme Solomon Licorice

#### Solomon – Mercure VG-86 – Meteor VG-86 – Lauthority GP-84 – Mac VG-85

Same family as Savage- Leigh Licorice EX-92 that goes back to Calbrett Shottle Lucy EX-94

Savage-Leigh Licorice EX-92

A family with strong production and nice type of cows!