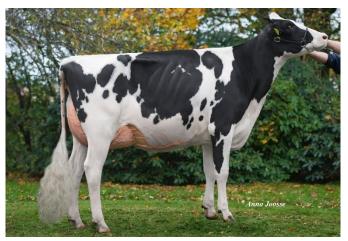

# 1. Stäme Solomon Licorice

#### Solomon – Mercure VG-86 – Meteor VG-86 – Lauthority GP-84 – Mac VG-85

Same family as Savage- Leigh Licorice EX-92 that goes back to Calbrett Shottle Lucy EX-94

Savage-Leigh Licorice EX-92

A family with strong production and nice type of cows!