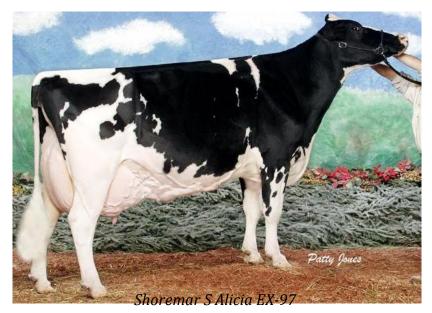

#### Solomon – Mercure VG-86 – Meteor VG-86 – Lauthority GP-84 – Mac VG-85

Same family as Savage- Leigh Licorice EX-92 that goes back to Calbrett Shottle Lucy EX-94

Savage-Leigh Licorice EX-92

A family with strong production and nice type of cows!

Calbrett Shottle Lucy EX-94