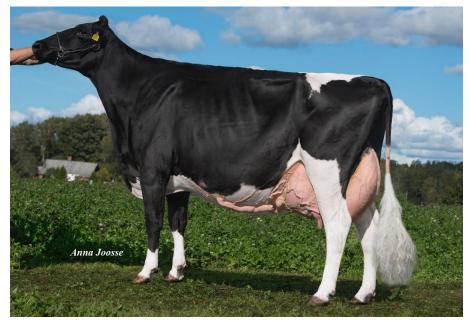

# 2. Stäme Atawood Marq-I

### Atawood - Bradnick GP-84 - Fever VG-88 - Linjet EX-94

Marq-I family has become one of the biggest familys here at Stäme, since we bought a part in Hoff Linjet Marq-I, Hoff Electrified Marq-I EX-93 and September Storm Marq-I EX-95. The last named Marq-I was sold to Holland. Marq-I family comes from Hannover Hill in Canada