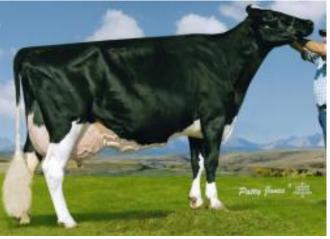

1            |               |                            |                   |                         |                              | 0.01157 |      |                                         |         |        |               |         |                       | 015-07A        |                     |            |                    | ) Se baksi       |            |

### **4. Stäme Doc Dolorita** Doc – Athens VG-85 – Avalon VG-87 – Aftershock VG-85 – Goldwyn EX-91 – Roy VG-86 – Jed EX-93

Roy Dolce was the first heifer we bought abroad. We owned her togheter with Rocky Mountain Holstein were Pierre worked in Canada. One of Pierres favourites there was Rainyridge Jed Dolorita and was the biggest cow he ever seen. She was incredible, powerfull and all black.



Stäme Destry Dolorita VG-85



Rainyridge Jed Dolorita EX-93

Of the embryos we took home we got a Jasper heifer and one heifer after Goldwyn.

|                                             |                | denilit | etsnum   |                   | 1     | Nami       | 6 B          | Födelseda          |          |                               | Mjölk-           | NTM        | s   | ber          | Kors           | Juver    | Ben                     | Typ/<br>Kropp  | Hel-               |                             |                   | TÄME L<br>TÄME                                       | ANTI       | BKUK       | 5 AB             |                       |                         | 5              | 5- 11                    | 829-3640                  |
|---------------------------------------------|---------------