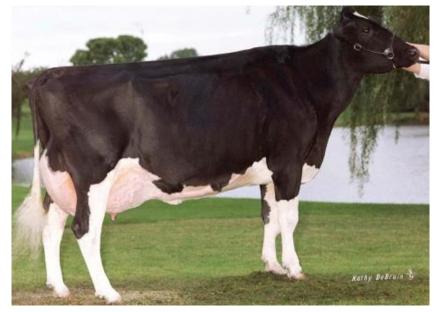

# 2. Stäme Atawood Marq-I

### Atawood - Bradnick GP-84 - Fever VG-88 - Linjet EX-94

Marq-I family has become one of the biggest familys here at Stäme, since we bought a part in Hoff Linjet Marq-I, Hoff Electrified Marq-I EX-93 and September Storm Marq-I EX-95. The last named Marq-I was sold to Holland. Marq-I family comes from Hannover Hill in Canada