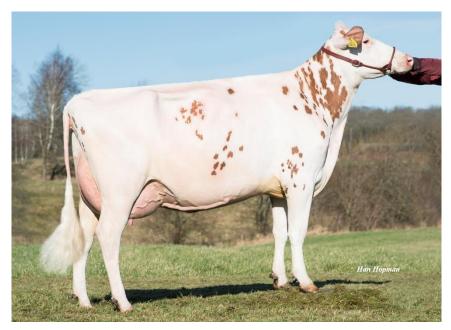

|              |                            |                    |                      |                            |                               |                      |                                   |                     |    |                              |                        |                |       |                          |                        |                  |                        |                          | HF 85802A 0         | 2003-03-04 A.R.)   |

# 11. Stäme Defiant Malin

#### Defiant - Attico GP-84 - Ric EX-90 - Dominator EX90 - Jordan VG-86

This is a heifer from MAUD-RED family.

We bought 2003 a Rubens heifer from Maud-red family. It was one of the first Red Holstein in Sweden. On our previous sales we have sold animals for example to Finland.



Stäme Attico Malin GP-84

|                                             |                |                 |           | ) 37(<br>ant          |               |            |                                         |                   |                                                                            |                               |                    |             |               |                |                  | CIELI<br>DJUR |                             |                        | OSKA                                 | PSKON                       | ST   |                  | LANTI                   | RUKS             | 5 AB                    |                       |                          | 5              |                          | RIG                            | E