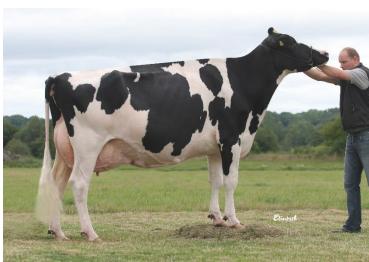

# 1. Stäme Solomon Licorice

#### Solomon – Mercure VG-86 – Meteor VG-86 – Lauthority GP-84 – Mac VG-85

Same family as Savage- Leigh Licorice EX-92 that goes back to Calbrett Shottle Lucy EX-94

Savage-Leigh Licorice EX-92

A family with strong production and nice type of cows!

|       |                   |          |           | (All Married          |                    |             |             |          |                 |                 |          |                      |                                           |         | HÄR                | STA           | MNIN                   | IGSBI          | VIS            |                    |              |     |                              |         |                       |                 |                |              |             | VI         | ÄX          | A                                                                                                                                                                                                                                                                                                                                                                                                                                                                                                                                                                                                                                                                                                   |
|-------|-------------------|----------|-----------|-----------------------|--------------------|-------------|-------------|----------|-----------------|-----------------|----------|----------------------|-------------------------------------------|---------|--------------------|---------------|------------------------|----------------|----------------|--------------------|--------------|-----|------------------------------|---------|-----------------------|-----------------|----------------|--------------|-------------|------------|-------------|-----------------------------------------------------------------------------------------------------------------------------------------------------------------------------------------------------------------------------------------------------------------------------------------------------------------------------------------------------------------------------------------------------------------------------------------------------------------------------------------------------------------------------------------------------------------------------------------------------------------------------------------------------------------------------------------------------|
|       |                   | SE       |           |                       | 9 35               |             |             |          |                 |                 |          |                      |                                           |         |                    | OFFI          | CIEL                   | L MJ           | 5LKB(          | DSKA               | PSKOI        | NTR | OLL                          |         |                       |                 |                |              |             | s v        | ERI         | GE                                                                                                                                                                                                                                                                                                                                                                                                                                                                                                                                                                                                                                                                                                  |
|       |                   | 50       |           |                       | omon               | Lic         | corio       |          |                 |                 |          |                      |                                           |         |                    | HON           | DJUR                   |                |                |                    |              |     | TÄME                         | LAN     | TBRU                  | JKS A           | B              |              |             |            |             |                                                                                                                                                                                                                                                                                                                                                                                                                                                                                                                                                                                                                                                                                                     |
|       |                   | För      | -         | titetsnur<br>sättning | Öronn              | r           | Namn        |          | Födels<br>År Må |                 | Ras      | Mjölk                | NTM                                       | St      | onr                | Kors-<br>höjd | Juver                  | Ben            | Typ/<br>Kropp  | Hel-<br>het        |              | S   | TÄME                         |         |                       |                 |                |              |             | 5- 11      | 829-3       | .97                                                                                                                                                                                                                                                                                                                                                                                                                                                                                                                                                                                                                                                                                                 |
|       | Djuret<br>självt  | SE       | 1         | 1829                  | 3587               | 7 Li        | icori       | 18781/81 | ALC: NO.        | ALC: GOVERNMENT | SLB      | H 89                 | -12                                       | A DE LA |                    |               | a the second           |                | a opp          | HEID               |              | 3   | 12 94                        | 4 L/    | AHOL                  | .м              |                |              |             |            | 0- 61       |                                                                                                                                                                                                                                                                                                                                                                                                                                                                                                                                                                                                                                                                                                     |
|       | Moder             | SE       |           |                       |                    | T           |             |          | -               | 1               | A PERMIT | and a state of party | in an |         | CONTRACT,          |               | and and a state of the | <b>HERRICE</b> |                |                    |              |     |                              |         |                       |                 |                |              |             | Tele       | fonnumme    |                                                                                                                                                                                                                                                                                                                                                                                                                                                                                                                                                                                                                                                                                                     |
|       | Mormor            | SE       |           | 1829                  | 3279               |             | icori       | ice      | 16              |                 |          | 90<br>91             |                                           |         | 593<br>168         |               |                        | 83<br>83       | 88             | 86                 |              |     |                              |         |                       |                 |                |              |             |            |             |                                                                                                                                                                                                                                                                                                                                                                                                                                                                                                                                                                                                                                                                                                     |
|       |                   | 7        | -         | TT                    |                    | 1           |             |          | 1               | 1               | Hel-     | 10000                |                                           | 405     | 100                | 193           | 00                     | 83             | 87             | 86                 |              |     |                              |         |                       |                 |                |              |             | 20         | 1020-0      | 5-26                                                                                                                                                                                                                                                                                                                                                                                                                                                                                                                                                                                                                                                                                                |
|       |                   | R        | as        | För<br>nr             | Stbnr/<br>Besätt.r |             | Öronnr      |          | Nam             | in              | hets-    | Mjöl                 |                                           | t Prot  | Mjölk              |               |                        | r- Kalv        | nings-<br>någa | Mas-               | LSVÄ<br>Övr  | Kor |                              | T       | T                     | Öve             | r- Mjöll       | K- Lyn-      | Klöv-       |            | Anteck      |                                                                                                                                                                                                                                                                                                                                                                                                                                                                                                                                                                                                                                                                                                     |
|       | Fader             | -        | LB        | ++                    | 0010               |             | NUMBER OF   |          |                 | A CLARKER PRO   | tryck    | 1000                 | 10                                        | -       | Index              |               | t samh                 |                | MF             | tit                | sjuk-<br>dom | höj |                              | p Ben   | u Juv                 | er levan<br>tai | de-bar-<br>het | 0.0          | index       | NTM        | Anteck      | ningar                                                                                                                                                                                                                                                                                                                                                                                                                                                                                                                                                                                                                                                                                              |
|       | Farfar            |          | LB        |                       | 9219<br>9136       |             | 332         |          |                 |                 |          | 9                    |                                           |         |                    |               |                        |                | 098<br>098     | 87<br>103          | 88           |     |                              |         | 12                    |                 |                | 101          |             | -17        |             |                                                                                                                                                                                                                                                                                                                                                                                                                                                                                                                                                                                                                                                                                                     |
|       | Morfar<br>Mormors | · · ·    | B         |                       | 9160               |             |             |          |                 | CURE            |          | 11                   | 0 9                                       | 6 89    | 103                | 9!            | 5 91                   | 102            | 105            | 99                 | 94           | 12  |                              | 96      | 5 12                  | 6 10            |                |              |             | - 4<br>+ 3 |             |                                                                                                                                                                                                                                                                                                                                                                                                                                                                                                                                                                                                                                                                                                     |
|       | far               |          |           |                       | 9122<br>Mjölkav    |             |             | MEI      | EUR             |                 |          | 10                   |                                           |         | -                  | 89            | 9 95                   | 098            | 104            | 93                 | 94           | 10  | 8 111                        | 99      | 11                    | 4 103           |                |              |             | - 8        |             |                                                                                                                                                                                                                                                                                                                                                                                                                                                                                                                                                                                                                                                                                                     |
|       |                   |          | _         | ĸ                     | ontrollår          |             | -           | Jän      | nf mot b        | os ant gán      | ikt eluk | d Ant                | Kalva                                     | 21      | mingar<br>K<br>ä Ö | -             | Kalv<br>Res            | ens fade       |                | nk-<br>lid<br>alvn | Anm          | 1 F |                              | Uppgif  | fter om               | n använd        | tjur vid       | djurets      | 3 senas     | te ins/be  | läckningar  |                                                                                                                                                                                                                                                                                                                                                                                                                                                                                                                                                                                                                                                                                                     |
|       |                   | $\vdash$ | -         | Mjölk kg              |                    |             | 100112      |          | t kg Prot       | ant gan         | 8-9 beha |                      | 1:0 Fe                                    | n Datum | ă Ö<br>n           | ronnr         |                        | ättning ¦Ö     |                | nt-<br>ull         | -sain        |     | Ins/bet<br>datum             |         | onnr                  | Nam             | n              | Ras          |             | Stbnr      | /idnr       | Mjölk/<br>NTM                                                                                                                                                                                                                                                                                                                                                                                                                                                                                                                                                                                                                                                                                       |
|       | MOR               | 18<br>19 | 16<br>363 | 659<br>12069          |                    |             | 20 362 39   | 18       | 9               | 2 5 1           |          | 1                    | 49 L                                      | 18081   |                    |               | SLB                    | 9219           | 10.21          | 1001010            |              | ] ] | 19110                        | 1 76    | 83 I                  | UNIX            |                | SLB          | 92          | 197        |             | 99                                                                                                                                                                                                                                                                                                                                                                                                                                                                                                                                                                                                                                                                                                  |
|       |                   |          |           | 10369                 | 30                 | \$1 3       | 310 3:      | 19       |                 | 1               | in.      | 1                    | 76                                        | 1.9070  |                    | 122           | SLB                    | 9207           | 4 1            |                    |              |     | 20010                        | 1 83    | 27 /                  |                 | N              | SLB          | 02          | 931        |             | + 1                                                                                                                                                                                                                                                                                                                                                                                                                                                                                                                                                                                                                                                                                                 |
|       | M:TAL             | *1       | 911       | 13161                 | 3,0                | 30 3        | 394 39      | 94 8     | 1 93            | 3               |          | 1.0                  | 63                                        |         |                    |               |                        |                | 1              | 1                  |              |     |                              |         |                       |                 |                |              |             |            |             | +22                                                                                                                                                                                                                                                                                                                                                                                                                                                                                                                                                                                                                                                                                                 |
|       |                   |          |           |                       |                    |             |             |          |                 | 1               |          |                      |                                           |         |                    |               |                        |                |                |                    |              |     | 20020                        | 983     | 27 /                  | APPRE           | N              | SLB          | 92          | 931        |             | +22                                                                                                                                                                                                                                                                                                                                                                                                                                                                                                                                                                                                                                                                                                 |
|       |                   |          |           |                       |                    |             |             |          |                 |                 |          |                      |                                           |         |                    |               |                        |                |                |                    |              |     | Dräktighe                    |         | tum                   |                 |                |              | 1           |            | 7           | 722                                                                                                                                                                                                                                                                                                                                                                                                                                                                                                                                                                                                                                                                                                 |
|       |                   |          |           |                       |                    |             |             |          |                 |                 |          |                      |                                           |         |                    |               |                        |                |                |                    |              | 6   | uppgift<br>Beräknas<br>kalva |         | 0200                  |                 | 895            | X            | Dräkt       | ig         | Ej drä      | ktig .                                                                                                                                                                                                                                                                                                                                                                                                                                                                                                                                                                                                                                                                                              |
|       |                   |          |           |                       | 1                  | 1           |             |          |                 |                 |          |                      |                                           |         |                    |               |                        |                |                |                    |              | 6   | Dygns-                       | Line    | No. or a state of the |                 |                | ölk          | E F         | ett        | Prot .      |                                                                                                                                                                                                                                                                                                                                                                                                                                                                                                                                                                                                                                                                                                     |
|       |                   |          |           |                       |                    | 1           |             |          |                 |                 | 14 I     |                      |                                           |         |                    |               |                        |                |                |                    |              |     | vkastnin<br>luverhäls        |         | de 3 se               | enaste          | kg             | 1000         | 9           | ett        | % Prot      |                                                                                                                                                                                                                                                                                                                                                                                                                                                                                                                                                                                                                                                                                                     |
|       |                   |          |           |                       |                    | 1           |             |          |                 |                 |          |                      |                                           |         |                    |               |                        |                |                |                    |              |     | D: FR                        |         |                       |                 |                | an instantio | 1 141471111 |            |             |                                                                                                                                                                                                                                                                                                                                                                                                                                                                                                                                                                                                                                                                                                     |
|       |                   |          |           |                       |                    | 1           |             |          |                 |                 |          |                      |                                           | 1.000   |                    |               |                        |                |                |                    |              |     |                              |         |                       |                 |                |              |             |            |             |                                                                                                                                                                                                                                                                                                                                                                                                                                                                                                                                                                                                                                                                                                     |
|       |                   |          |           |                       |                    | : 1         |             |          |                 |                 |          |                      |                                           |         |                    |               |                        |                |                |                    |              |     |                              |         |                       |                 | ••••••         |              | den         | /          | 20          |                                                                                                                                                                                                                                                                                                                                                                                                                                                                                                                                                                                                                                                                                                     |
|       | MORMOR            |          |           |                       |                    | : 8         |             |          |                 | 11              |          |                      |                                           |         |                    |               |                        |                |                |                    |              | Ď   | jurägare                     | /Djuräg | arens                 | ombud           |                | ••••••       |             |            |             |                                                                                                                                                                                                                                                                                                                                                                                                                                                                                                                                                                                                                                                                                                     |
|       | M:TAL             | *3       | 81        | 13506                 | 34 3               | <b>31</b> 4 | 63 41       | 9 9      | 9 106           | 1               |          | 2.0                  | 71                                        |         |                    |               |                        |                | 12             |                    |              |     |                              |         |                       |                 |                |              |             |            |             |                                                                                                                                                                                                                                                                                                                                                                                                                                                                                                                                                                                                                                                                                                     |
| 00025 |                   |          |           |                       |                    | 1           |             |          |                 |                 |          |                      |                                           |         |                    |               |                        |                |                |                    |              |     |                              |         |                       |                 |                |              |             |            |             |                                                                                                                                                                                                                                                                                                                                                                                                                                                                                                                                                                                                                                                                                                     |
|       |                   |          | - 1       |                       |                    | · 10        | and a state |          | 1               |                 |          |                      |                                           |         |                    |               |                        |                |                |                    |              |     |                              |         |                       |                 |                |              |             |            | 1 -3) Se ba | Iksidan                                                                                                                                                                                                                                                                                                                                                                                                                                                                                                                                                                                                                                                                                             |
| -     |                   |          |           |                       |                    |             |             |          |                 |                 |          |                      |                                           |         |                    |               |                        |                |                |                    |              |     |                              | S Lings |                       |                 |                |              |             |            | R5502A (200 | and the second se |